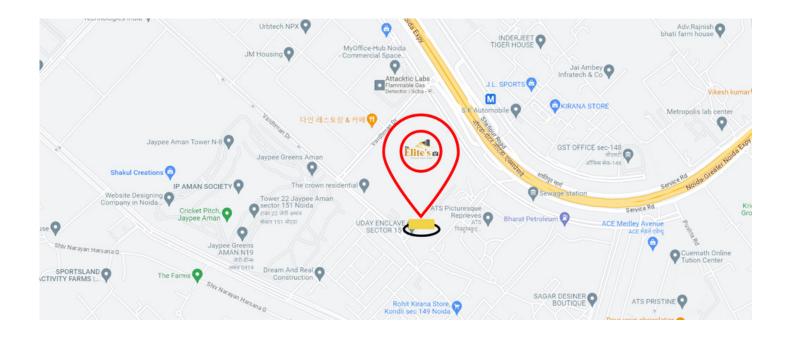

A PLOT?

Location: Sector 151, Noida

# LOCATION MAP

- 620 Acres Sector
- Only 120 Acres Construction Site
- 480 Acres Open Area
- FAR of the Sector approx 1.75 Acres
- 42 Acres Shaheed Bhagat Singh Park
- 9 hole Golf Course
- Cricket Stadium (Small)
- Football Stadium
- National Level Sports Academy
- Three Malls
- Two Schools
- One Hospital