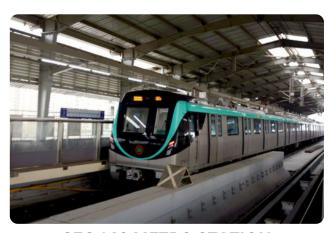

# **SURROUNDINGS**

**INTERNATIONAL STADIUM** 

**GAMING ZONE & MULTIPLEX** 

**JAYPEE HOSPITAL** 

**SEC 148 METRO STATION** 

**GOLF COURSE** 

**HELIPAD** 

**JEWAR AIRPORT** 